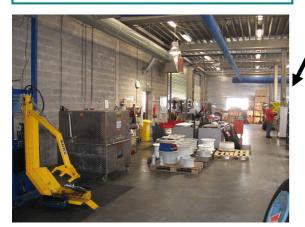

#### 1. Wheel cell fully equip with: (343 m<sup>2</sup>) 8 staff

Kunz bead breaker.

Kunz Wheel lifter

Hocking Eci Automatic Wheel Scan MkIV x2

Finsonic Ultrasonic cleaner

Bauer Wheel building stand x2

Inflation cage

Nitrogen Inflating System

**Deflating System** 

Immersion inspection Water tank

Hoist with electrical Lift

Internal washing Bay