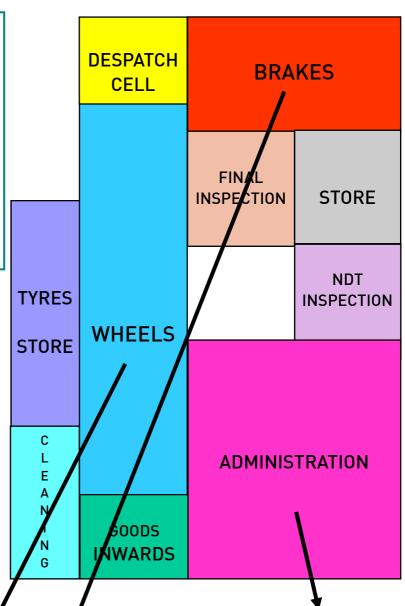

#### Maintenance, Repair and Overhaul

The MRO Facility fully equiped with a comprehensive MRO service in accordance with EASA and FAA approvals. Build on a land of 4092  $m^2$  with a building on ground surface of 735  $m^2$ 

#### 1. Wheel cell fully equip with: (343 m<sup>2</sup>) 8 staff

Kunz bead breaker.

Kunz Wheel lifter

Hocking Eci Automatic Wheel Scan MkIV x2

Finsonic Ultrasonic cleaner

Bauer Wheel building stand x2

Inflation cage

### 2. Non Destructive Testing (NDT) (49 m<sup>2</sup>) 2 staff

This cell checks for any cracks that may appear during the use of the assemblies.

The cell offers three disciplines:

- Dye Penetrant Inspection
- Magnetic Particle Inspection
- Eddy Current Intensity

#### 3. Brake cell (147 m<sup>2</sup>) 5 staff

Brake cell provide Carbon brake and Steel brakes Repair and Overhaul capabilities Comprising:

Test Rig For Skydrol hydraulic fluid Test rig for Mil Perf 5606 hydraulic fluid Drill stand Riveting machine Spining riveting machine

## 4. Aministration (294m²) on two floors

2007 build offices, comprising:

Customer office room for 4 Staff Financial manager Office 1 Staff Director Office 1 Staff

Team leader office 1 staff Conferance Room 6 person

Male (5), female (1) comodities And 2 Showers

It room 2 staff Cantine for 16 staff

5. Stores fully equip on two floors

(108 m<sup>2</sup>) for spares and tires store (147m<sup>2</sup>)