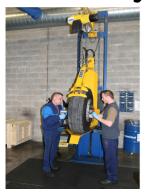

#### 1. Wheel cell fully equip with: (343 m<sup>2</sup>) 8 staff

Kunz bead breaker.

Kunz Wheel lifter

Hocking Eci Automatic Wheel Scan MkIV x2

Finsonic Ultrasonic cleaner

Bauer Wheel building stand x2

Inflation cage

Nitrogen Inflating System

**Deflating System** 

Immersion inspection Water tank

Hoist with electrical Lift

Internal washing Bay