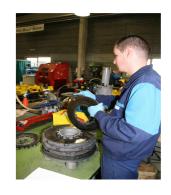

#### 3. Brake cell (147 m<sup>2</sup>) 5 staff

Brake cell provide Carbon brake and Steel brakes Repair and Overhaul capabilities Comprising:

Test Rig For Skydrol hydraulic fluid Test rig for Mil Perf 5606 hydraulic fluid Drill stand Riveting machine Spining riveting machine

Aerota brake cleaner machine Snapon blasting platic media

Various specific tools