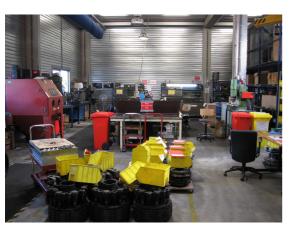

#### 3. Brake cell (147 m<sup>2</sup>) 5 staff

Brake cell provide Carbon brake and Steel brakes Repair and Overhaul capabilities Comprising:

Test Rig For Skydrol hydraulic fluid Test rig for Mil Perf 5606 hydraulic fluid Drill stand Riveting machine Spining riveting machine

Aerota brake cleaner machine Snapon blasting platic media

Various specific tools